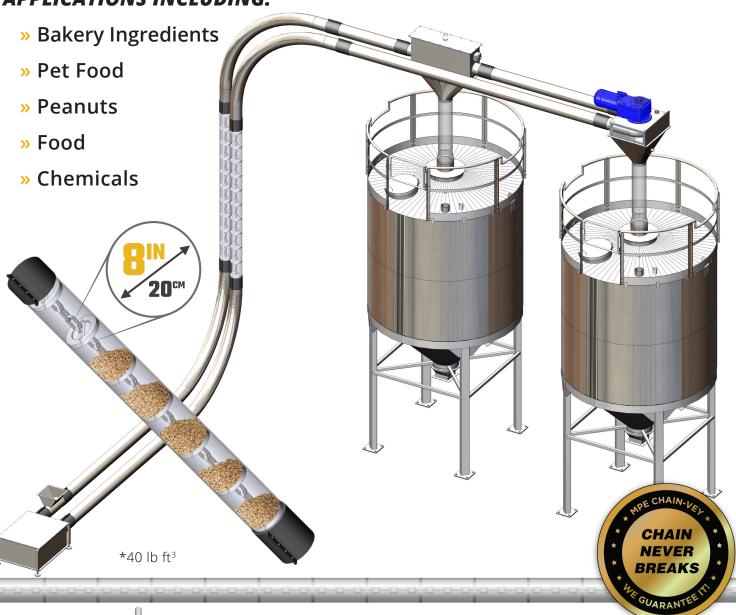

# MEGA 8 CHAIN-VEY® TUBULAR CONVEYOR

8 INCH (DIAMETER) PUCK DESIGN DELIVERS 2,000 FT3 / 80,000 LB\*

## DESIGNED TO FIT A MULTITUDE OF APPLICATIONS INCLUDING:

CHAINVEY.COM