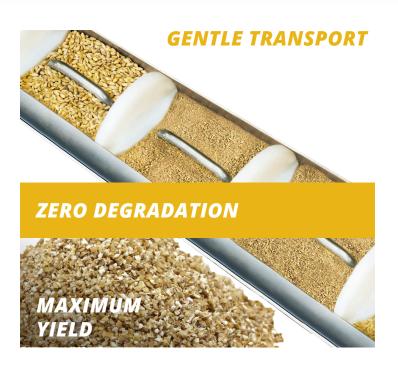

### **ADDITIONAL SYSTEM FEATURES**

Minimizes product breakage, degradation and declassification

**FDA approved UHMW discs** 

Conveyor design allows for customized configuration with multiple inlets and discharges