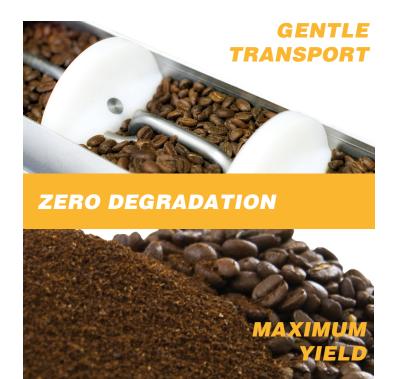

## ECONOMICAL 3 INCH (76 MM) DESIGN PROVIDES ALL OF THE CHAIN-VEY® BENEFITS:

- Minimizes product breakage, degradation and declassification
- Flexible layout design: combines horizontal and vertical transport
- Food Grade Design, CIP (Clean-In-Place) Capabilities
- 80% less energy than traditional pneumatic system
- Capacity of up to 280 cu-ft/hr