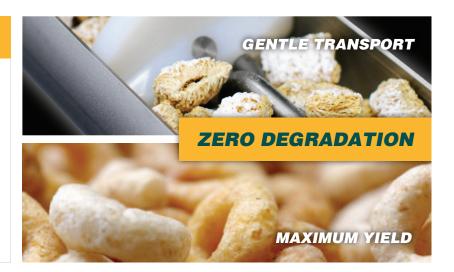

### **IDEAL FOR THE TRANSPORT OF CEREAL PRODCUT APPLICATIONS:**

- Grains
- Sugar

Nuts

Flour

- Vitamins
- Dried Fruits

The MPE Chain-Vey offers the most gentle and efficient transportation for your cereal product and ingredient conveying needs. Its flexible design and compact footprint is sure to fit virtually any configuration. Additionally, with a dust-tight enclosed design, you can be confident your cereal is protected from the surrounding environment. The MPE Chain-Vey also features Clean-In-Place [CIP] capabilities with automated wash cycles for sanitary conveying needs. Better cereal products require a better conveying solution.

## **BETTER CEREAL PRODUCTS REQUIRE THE MPE CHAIN-VEY**

- Gentle conveying virtually eliminates nut degradation during transport.
- System can be configured for full clean-in-place capabilities.
- Flexible system configurations incorporate vertical and horizontal runs in one conveyor.
- Totally enclosed design eliminates dust protects product from surrounding environment.
- Most energy efficient operation compared to other conveyor systems.
- Low maintenance operation