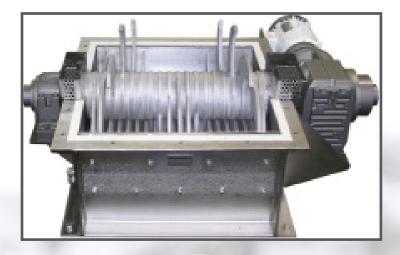

## **DESIGN FEATURES INCLUDE**

- Gentle-low impact grind to minimize fines
- Designed to fracture (crack) large friable products
- Stainless-steel contact parts
- Wash down service / easy clean
- Sharp teeth and ultra-hard metal alloys ensure both performance and longevity even with abrasive materials
- Heavy-duty external bearing design
- Quiet & efficient operation
- Simple maintenance and operation