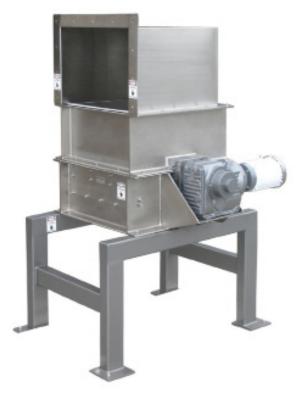

## MODEL 1000 DL "LUMP BUSTER" GRINDER

## THE SOURCE FOR SUPERIOR GRINDING EQUIPMENT

Model 1000 DL "Lump Buster" Grinder

The model 1000 DL lumpbreaker is designed to handle material as large as 10 inches in diameter and integrates seamlessly into any process. Final target grind sizes capable of a final diameter size of 3/4".