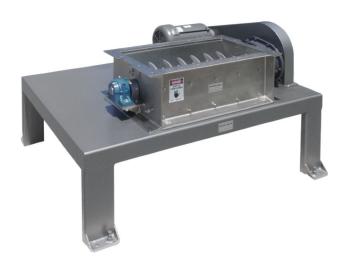

## MODEL 800 DL "DELUMPING" GRINDER

## THE SOURCE FOR SUPERIOR GRINDING EQUIPMENT

Model 800 DL "Delumping" Grinder

The model 800 DL lump breaker is designed to handle material as large as 10 inches in diameter and integrates seamlessly into any process. Final target grind sizes capable of a final diameter size of 3/8".