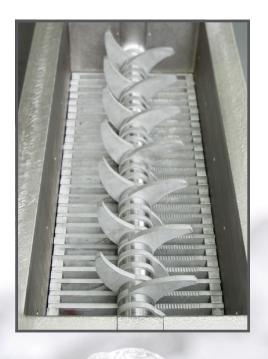

## THE SOURCE FOR SUPERIOR GRINDING EQUIPMENT

Model 800 DL "Delumping" Grinder

The model 800 DL lump breaker is designed to handle material as large as 10 inches in diameter and integrates seamlessly into any process. Final target grind sizes capable of a final diameter size of 3/8".

## **DESIGN FEATURES INCLUDE**

- Gentle-low impact grind to minimize fines
- Designed to fracture (crack) large friable products
- Stainless-steel contact parts
- Wash down service / easy clean
- Sharp teeth and ultra-hard metal alloys ensure both performance and longevity even with abrasive materials
- Heavy-duty external bearing design
- **Quiet & efficient operation**
- Simple maintenance and operation