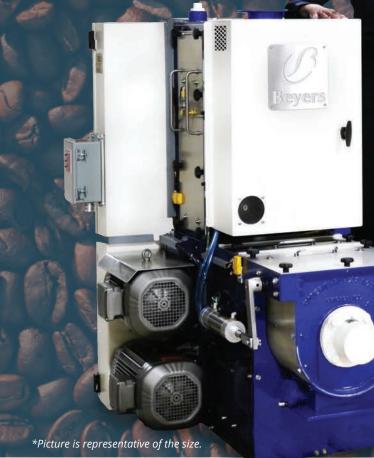

# MODEL 600.MM MINI.MAX<sup>™</sup> SERIES **ROLLER-STYLE CAPSULE GRINDERS**

The World's Leading Manufacturer of Coffee Grinding Equipment.

MPECOFFEE.COM SOLUTION@MPECHICAGO.COM

+1773.254.3929

Minimum Size. Maximum Performance.

# MODEL 600.MM

The Mini.Max is the world's most powerful, precision, capsule grinder. The uniformity and consistency of both grind profile and density are assured with the MPE Mini.Max.

# **A REVOLUTIONARY GRINDER FOR THE COFFEE INDUSTRY**

Size Matters. Kilo for kilo, pound for pound, the Mini.Max is the most powerful capsule grinder ever built.

The compact Mini.Max can be configured in your process as either a "Stand-Alone" system or as a "Sit on Top" grinder at your capsule packaging machine. This provides the "twin" requirements of both ideal grind distribution and densification.