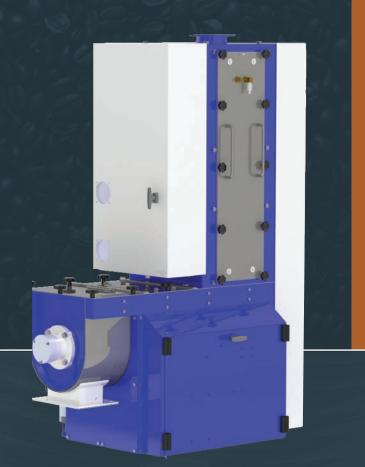

#### **GRINDING IN PLACE** CONFIGURATION

The 600.MM.2 grinder can "Sit on Top" of the Packaging Machine.