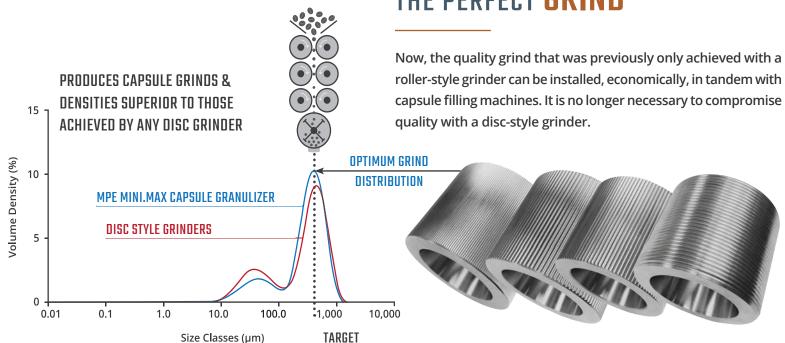

# THE PERFECT GRIND

## THE PERFECT ADDITION

The Model 600.MM Mini.Max series roller-style capsule granulizer fits into any plant design to provide your capsule packaging equipment with the perfect grind, where you need it, when you need it.

### THE MODEL 600.MM MINI.MAX SERIES **CAPSULE GRINDER PROVIDES:**

The highest quality roller-style capsule grind allows for higher extraction yields and consistent flow times.

The most versatile density control provides higher densification capabilities to improve gram weight control and increase coffee brew strength.