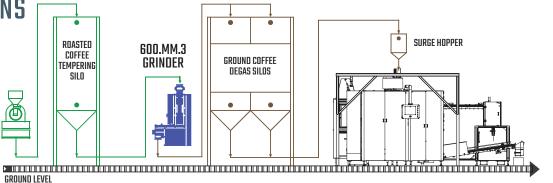

#### TANDEM GRINDING CONFIGURATION

ROASTED COFFEE TEMPERING SILO Ø

The 600.MM.3 grinder can operate in a "Stand-Alone" system.