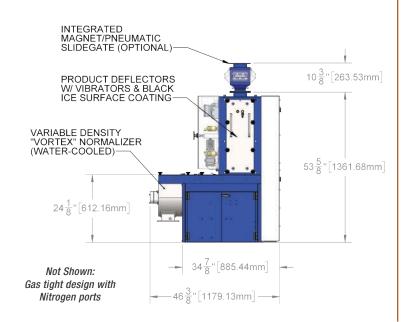

#### 600.MM.2 Two Stage Grinding System

| ACCOMMODATES ALL<br>SINGLE SERVE GRIND SIZES                                                                                                                                                       | SPECIFICATIONS       | MINI.MAX MODEL 600.MM.2                                      | MINI.MAX MODEL 600.MM.3                                      |
|----------------------------------------------------------------------------------------------------------------------------------------------------------------------------------------------------|----------------------|--------------------------------------------------------------|--------------------------------------------------------------|
|                                                                                                                                                                                                    | Roll Size:           | 6 x 8 inches [152 x 200 mm]                                  | 6 x 8 inches [152 x 200 mm]                                  |
| <ul> <li>K-Style Pod Capsules</li> <li>Nespresso™ Compatible Capsules</li> <li>Any Proprietary Single Serve Capsule Design</li> <li>Full range grind capability from 200 to 800 microns</li> </ul> | Sections:            | Two (2) stacked grinding sections                            | Three (3) stacked grinding sections                          |
|                                                                                                                                                                                                    | Power:               | Mixer: 5.4 hp [4 kw] 60 hz<br>Grinder: 7.5 hp [5.7 kw] 60 hz | Mixer: 5.4 hp [4 kw] 60 hz<br>Grinder: 7.5 hp [5.7 kw] 60 hz |
|                                                                                                                                                                                                    | Capacity & Density*: | 160 kg/hr @ 0.370 g/cc<br>320 kg/hr @ 0.340 g/cc             | 160 kg/hr @ 0.370 g/cc<br>320 kg/hr @ 0.340 g/cc             |