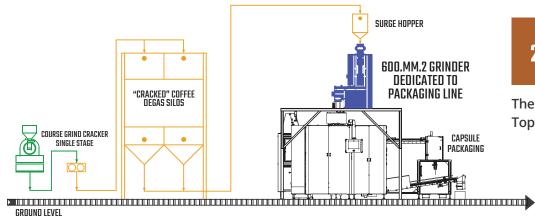

#### TANDEM GRINDING CONFIGURATION

ROASTED COFFEE TEMPERING SILO Ø

The 600.MM.3 grinder can operate in a "Stand-Alone" system.

#### **GRINDING IN PLACE** CONFIGURATION

The 600.MM.2 grinder can "Sit on Top" of the Packaging Machine.