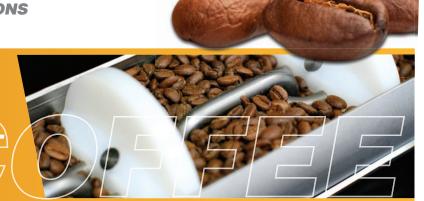

## THE MOST GENTLE AND EFFICIENT

TRANSPORT AVAILABLE FOR WHOLE BEAN ROASTED, **GROUND & GREEN COFFEE APPLICATIONS** 

IMPROVE WHOLE BEAN **ROASTED, GROUND &** GREEN COFFEE TRANSPORT WITH THE MPE CHAIN-VE

#### IDEAL FOR THE TRANSPORT OF SEVERAL COFFEE APPLICATIONS:

- Whole Bean Roasted
- Espresso
- Ground Coffee
- Fresh Brew
- Green Coffee

The MPE Chain-Vey offers the most gentle and efficient transportation for your whole bean roasted, ground and green coffee conveying needs. Its flexible design and compact footprint is sure to fit virtually any configuration. Additionally, with a dust-tight enclosed design, you can be confident your coffee is protected from the surrounding environment. The MPE Chain-Vey also features Clean-In-Place [CIP] capabilities with automated wash cycles for sanitary conveying needs. Better coffee products require a better conveying solution.