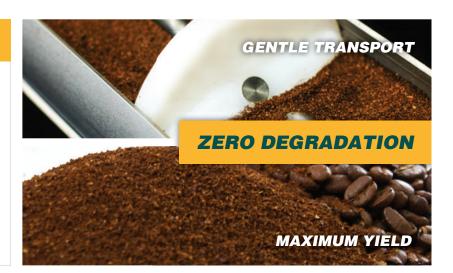

#### IDEAL FOR THE TRANSPORT OF SEVERAL COFFEE APPLICATIONS:

- Whole Bean Roasted
- Espresso
- Ground Coffee
- Fresh Brew
- Green Coffee

The MPE Chain-Vey offers the most gentle and efficient transportation for your whole bean roasted, ground and green coffee conveying needs. Its flexible design and compact footprint is sure to fit virtually any configuration. Additionally, with a dust-tight enclosed design, you can be confident your coffee is protected from the surrounding environment. The MPE Chain-Vey also features Clean-In-Place [CIP] capabilities with automated wash cycles for sanitary conveying needs. Better coffee products require a better conveying solution.

#### BETTER COFFEE PRODUCTS REQUIRE THE MPE CHAIN-VEY

- Gentle conveying virtually eliminates nut degradation during transport.
- System can be configured for full clean-in-place capabilities.
- Flexible system configurations incorporate vertical and horizontal runs in one conveyor.
- Totally enclosed design eliminates dust protects product from surrounding environment.
- Most energy efficient operation compared to other conveyor systems.
- Low maintenance operation