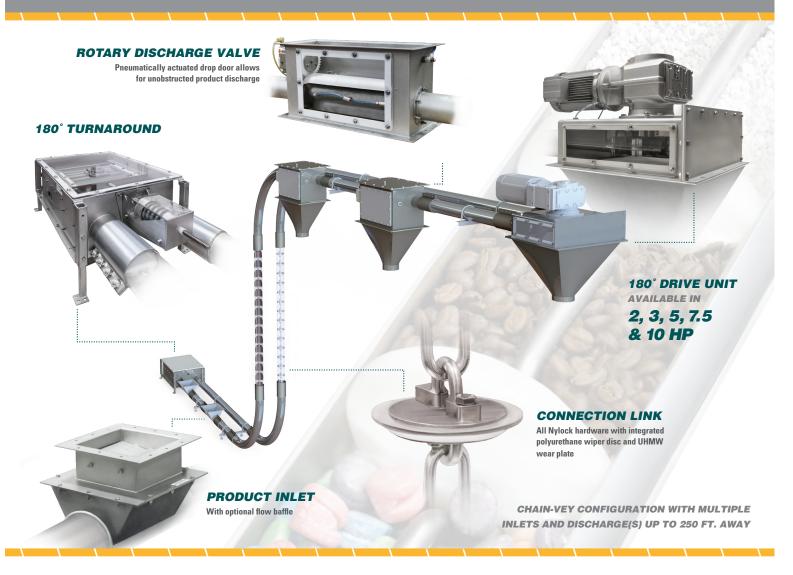

## THE MOST **GENTLE** & **EFFICIENT** TRANSPORT AVAILABLE FOR VIRTUALLY ANY PRODUCT

# THE BETTER WAY TO CONVEY

The MPE Chain-Vey offers the most gentle and efficient transportation for your conveying needs. Its flexible design and compact footprint is sure to fit virtually any configuration. Additionally, with a dust-tight enclosed design, you can be confident your products are protected from the surrounding environment. The MPE Chain-Vey also features Clean-In-Place [CIP] capabilities with automated wash cycles for sanitary conveying needs.



#### **MODERN PROCESS EQUIPMENT CORPORATION**

3125 SOUTH KOLIN AVENUE • CHICAGO, ILLINOIS 60623 U.S.A.

WWW.CHAINVEY.COM 1.773.254.3929 • INQUIRY@CHAINVEY.COM



#### **CONNECTOR LINK SYSTEM**

## **DISC MATERIALS & PERFORMANCE**

- FDA approved UHMW discs
- Disc design options include direct over-molded onto stainless steel chain or split design with sanitary stainless steel compression rivet fastener
- Chain available in 316 stainless steel or ultra high strength hardened alloy steel
- All chain has ultimate tensile strength of over 16,000 lbs.

### **SYSTEM DESIGNS**

- Minimal horsepower requirements lead to up to 90% energy savings over pneumatics
- Clean-In-Place (CIP) systems provide a total cleaning solution through quick and efficient washing and drying
- Standard construction