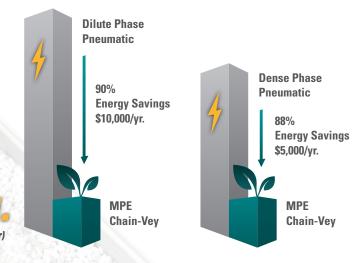

### **SYSTEM DESIGNS**

- Minimal horsepower requirements lead to up to 90% energy savings over pneumatics
- Clean-In-Place (CIP) systems provide a total cleaning solution through quick and efficient washing and drying
- Standard construction provides a dust-tight and air-tight environment

## LOW ENGERY CONSUMPTION

Chain-Vey vs. Dilute vs. Dense Phase with typical conveying power consumptions