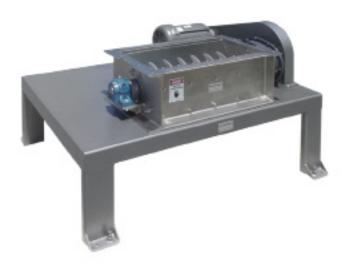

## MODEL 800 DL "DELUMPING" GRINDER

## THE SOURCE FOR SUPERIOR GRINDING EQUIPMENT

Model 800 DL "Delumping" Grinder

The model 800 DL lumpbreaker is designed to handle material as large as 10 inches in diameter and integrates seamlessly into any process. Final target grind sizes capable of a final diameter size of 3/8".