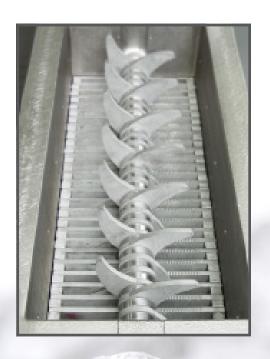

## **DESIGN FEATURES INCLUDE**

- Gentle-low impact grind to minimize fines
- Designed to fracture (crack) large friable products
- Stainless-steel contact parts
- Wash down service / easy clean
- Sharp teeth and ultra-hard metal alloys ensure both performance and longevity even with abrasive materials
- Heavy-duty external bearing design
- Quiet & efficient operation
- Simple maintenance and operation